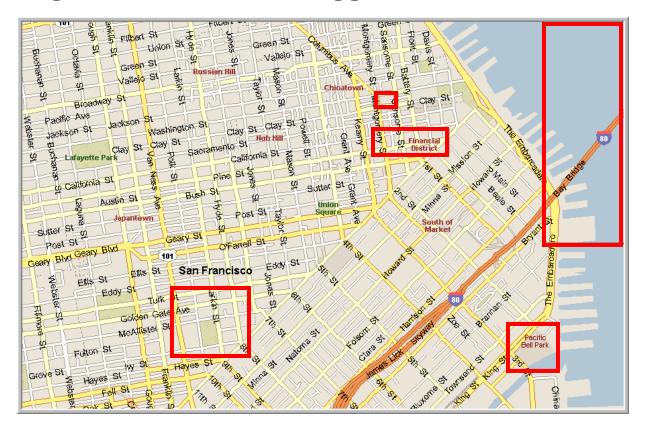

## High Profile Location Triggers—San Francisco

The City of San Francisco includes a number of highly recognizable landmarks known throughout the world as well as other landmarks that are integral parts of the government and economy. The Golden Gate Bridge, Trans America Pyramid, United Nations Building, Federal Courthouse and the Financial District are a few of the monitored areas. Using FirstWatch Geospatial Analysis, officials are able to place a geo-fence (or perimeter) around specific landmarks with the intent of being notified of significant events or activities around any of the designated landmarks or districts. This Trigger provides a situational awareness perspective for officials to be rapidly notified when concerning events occur within any of their high profile zones.